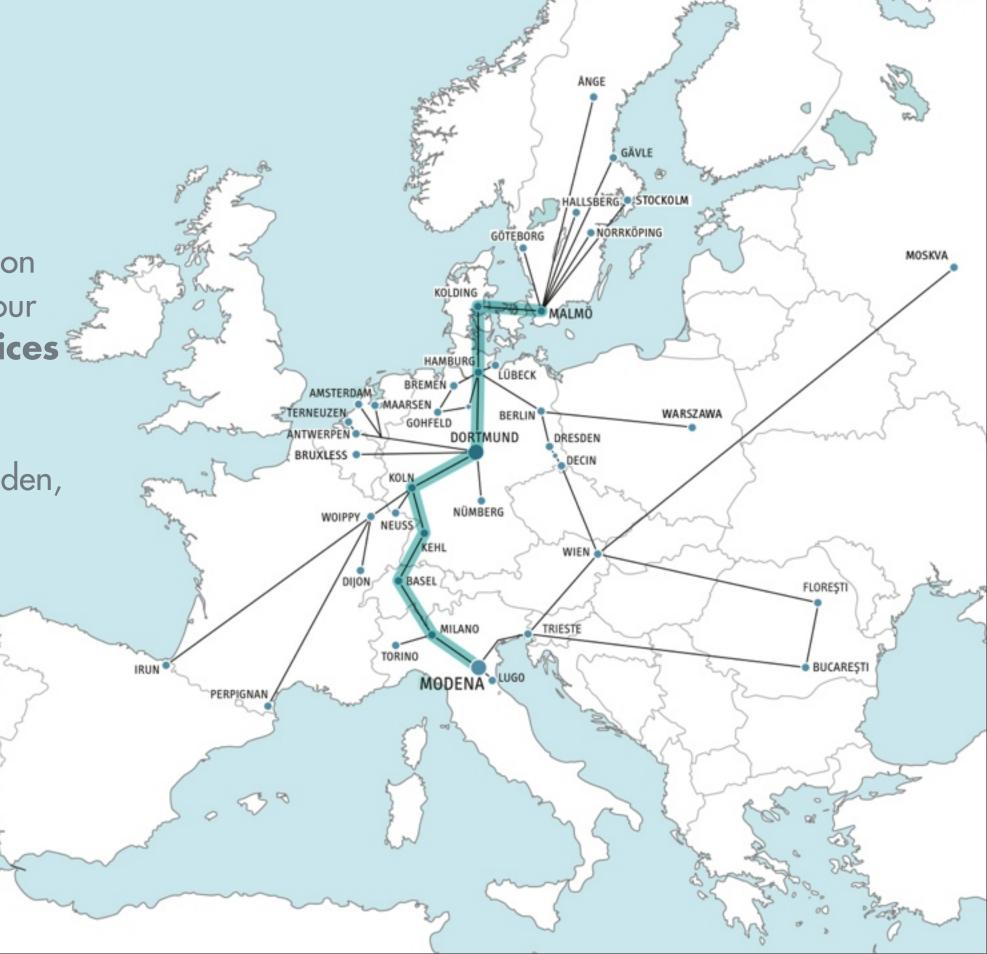

# Daily pick up & delivery Italy / Europe

We are strategically located in Modena, in Emilia-Romagna region. This favorable position allows us to manage every client demand with our best efficiency and offering intermodal services and direct railway transports with daily departure towards all Europe, especially from/to Scandinavian countries (Denmark, Sweden, Norway) and Finland.

#### **ITALY**

Your shipments can daily depart from our terminal in Modena, with an express delivery abroad and in all Italy (24-36 h for pick up and deliveries in North Italy, 36-48 h for Centre Italy, and at most 56 h for the islands).

#### **SCANDINAVIA**

Thanks to the strategic position of our partner terminal we can deliver every day your goods optimizing the consignment costs and considerably reducing the delivery time.

#### **EUROPE**

Weekly departure to Germany, Rumania, Belgium, France, Netherlands, Russia.