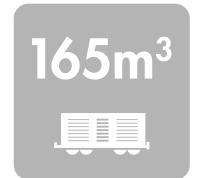

#### **C02** Environmental influence

One railwagon can load between

but always minimum 63 tons

Freight costs for 1 railwagon with 63 tons in complete train is often equal to 1 trailer with 25tons Italy - ex CSI!

If the rail wagon is utilized to its maximum both weight and volume wise the logistics will be optimized! Heavy goods in bottom and light / voluminous goods on top!