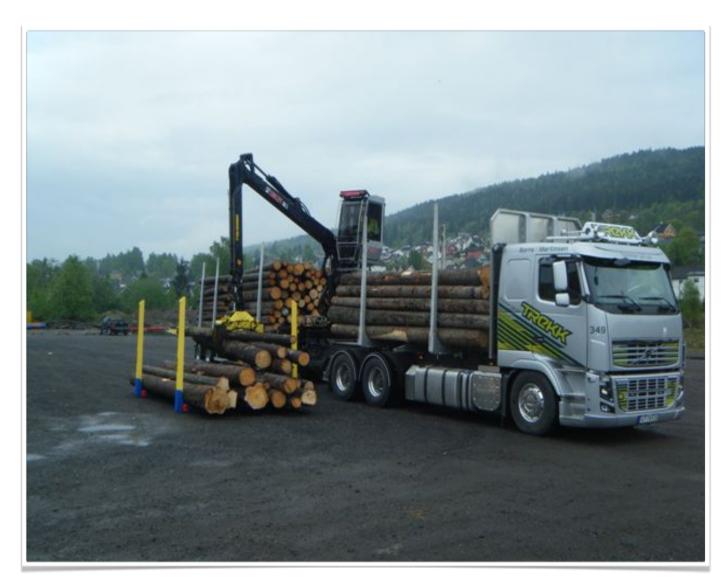

# **Timber**

Collapsible timber bunks, easy to return for a new trip!

### **Timber**

**Playwood** from Indonesia to Antwerp by bulk vessels distributed by rail wagon to Scandinavia