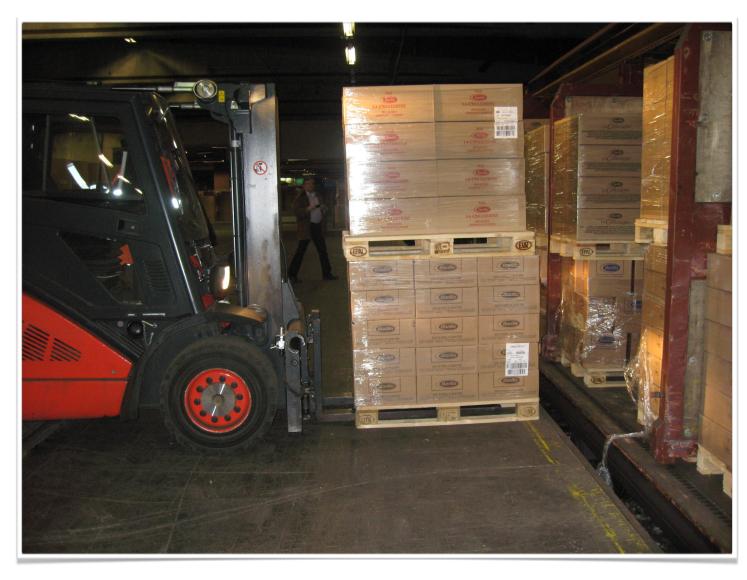

### **Terminal in Modena**

**35.000 mq** total terminal area:

9.000 mq covered area

7.500 mq outside fenced warehouse area

2 loading tracks: each of 350 meters

2 side tracks: each of 100 meters

4 forklifts

2 locomotives

#### **Terminal in Modena**

**35.000 mq** total terminal area:

9.000 mq covered area

7.500 mq outside fenced warehouse area

2 loading tracks: each of 350 meters

2 side tracks: each of 100 meters

4 forklifts