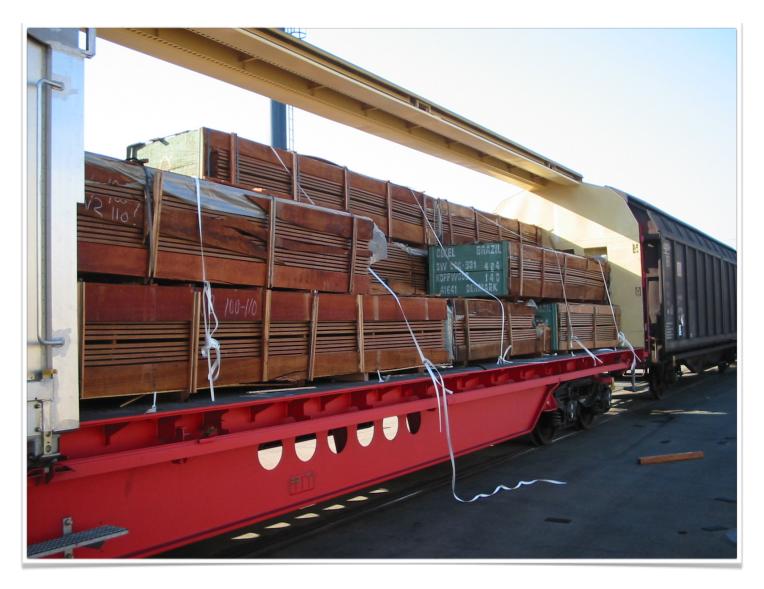

### **Timber**

**Playwood** from Indonesia to Antwerp by bulk vessels distributed by rail wagon to Scandinavia