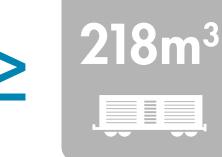

#### **C02** Environmental influence

One railwagon can load between

but always minimum 63 tons

Freight costs for 1 railwagon with 63 tons in complete train is often equal to 1 trailer with 25tons Italy - ex CSI!

If the rail wagon is utilized to its maximum both weight and volume wise the logistics will be optimized! Heavy goods in bottom and light / voluminous goods on top!