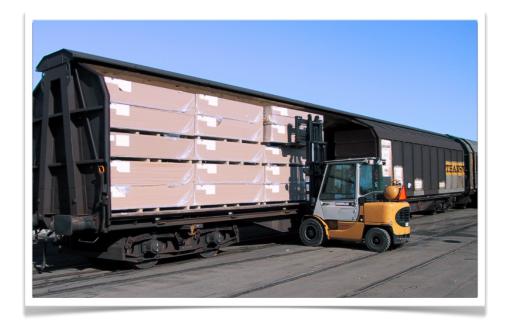

### **Terminal in Modena**

**35.000 mq** total terminal area:

9.000 mq covered area

7.500 mq outside fenced warehouse area

2 loading tracks: each of 350 meters

2 side tracks: each of 100 meters

4 forklifts

2 locomotives

#### **Terminal in Modena**

**35.000 mq** total terminal area:

9.000 mq covered area

7.500 mq outside fenced warehouse area

2 loading tracks: each of 350 meters

2 side tracks: each of 100 meters

4 forklifts

2 locomotives