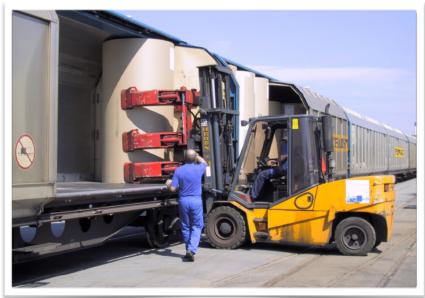

### **Terminal in Modena**

**35.000 mq** total terminal area:

9.000 mq covered area

7.500 mq outside fenced warehouse area

2 loading tracks: each of 350 meters

2 side tracks: each of 100 meters

4 forklifts

2 locomotives

#### **Terminal in Modena**

**35.000 mq** total terminal area:

9.000 mq covered area

7.500 mq outside fenced warehouse area

2 loading tracks: each of 350 meters

2 side tracks: each of 100 meters

4 forklifts

2 locomotives