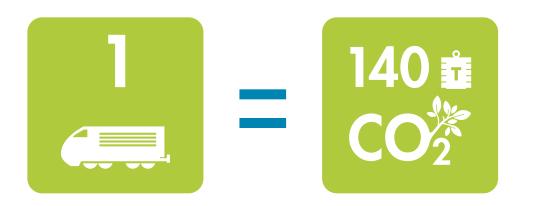

#### **C02** Environmental influence

According to the Ministry of the Environment, every person influences the environment negatively with 10 tons of CO2 per year. If you look at the negative **influence of CO2** of **trucks versus railway** on traffic between Italy and Norway the facts are: