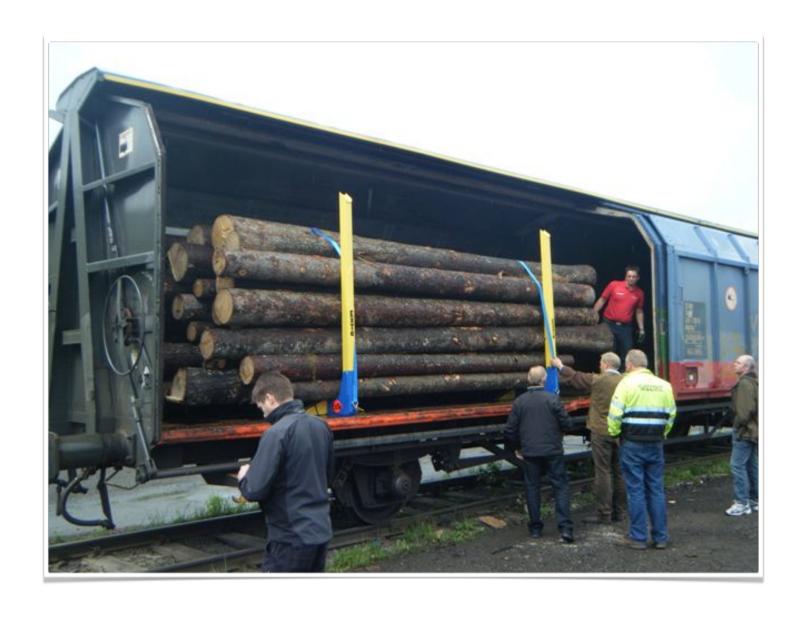

# **Timber**

Collapsible timber bunks, easy to return for a new trip!

### **Timber**

**Playwood** from Indonesia to Antwerp by bulk vessels distributed by rail wagon to Scandinavia