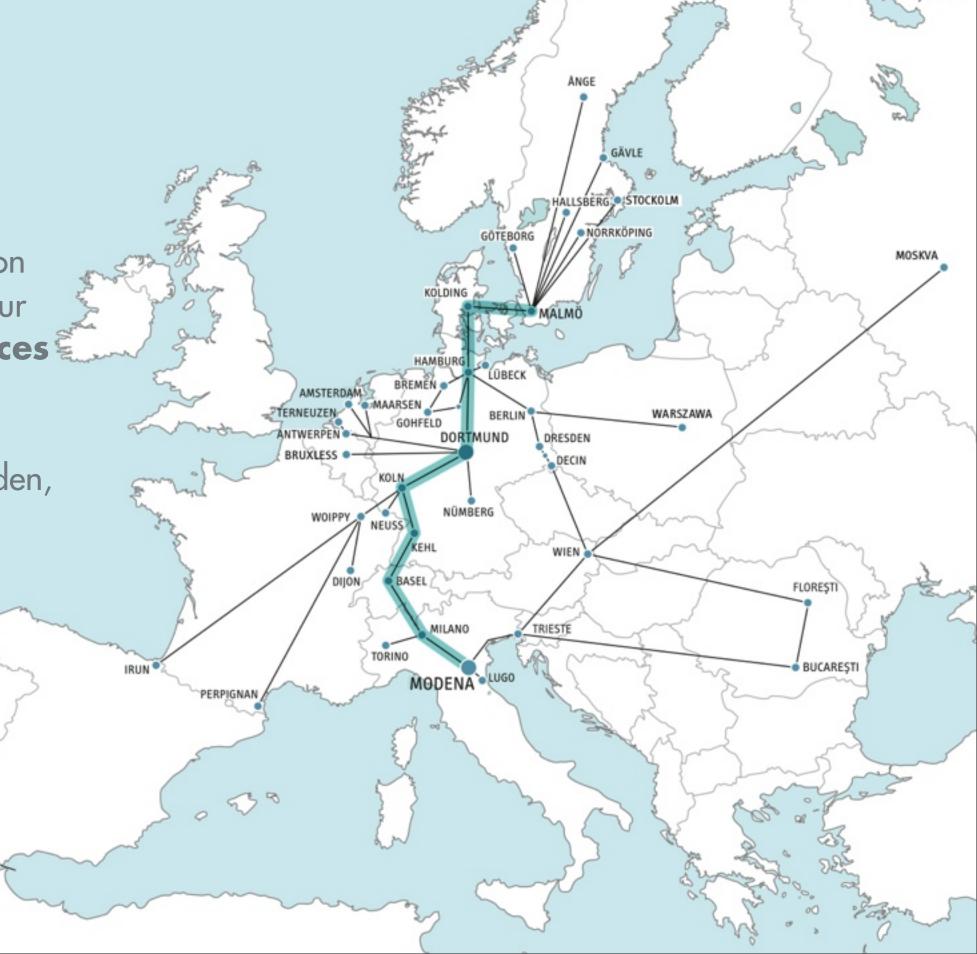

# Daily pick up & delivery Italy / Europe

We are strategically located in Modena, in Emilia-Romagna region. This favorable position allows us to manage every client demand with our best efficiency and offering intermodal services and direct railway transports with daily departure towards all Europe, especially from/to Scandinavian countries (Denmark, Sweden, Norway) and Finland.

#### **ITALY**

Your shipments can daily depart from our terminal in Modena, with an express delivery abroad and in all Italy (24-36 h for pick up and deliveries in North Italy, 36-48 h for Centre Italy, and at most 56 h for the islands).

#### **SCANDINAVIA**

Thanks to the strategic position of our partner terminal we can deliver every day your goods optimizing the consignment costs and considerably reducing the delivery time.

#### **EUROPE**

Weekly departure to Germany, Rumania, Belgium, France, Netherlands, Russia.