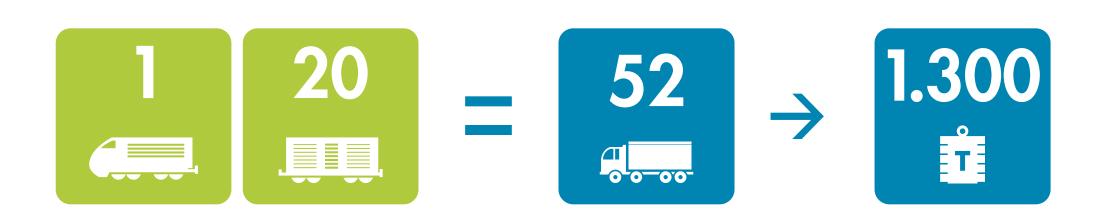

#### **C02** Environmental influence

One railwagon can load between

but always minimum 63 tons

Freight costs for 1 railwagon with 63 tons in complete train is often equal to 1 trailer with 25tons Italy - ex CSI!

1 driver in train = 52 drivers on the roads!!!