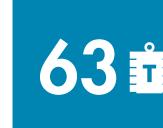

#### **C02** Environmental influence

One railwagon can load between

but always minimum 63 tons

Freight costs for 1 railwagon with 63 tons in complete train is often equal to 1 trailer with 25tons Italy - ex CSI!

#### **C02** Environmental influence

According to the Ministry of the Environment, every person influences the environment negatively with 10 tons of CO2 per year. If you look at the negative **influence of CO2** of **trucks versus railway** on traffic between Italy and Norway the facts are: