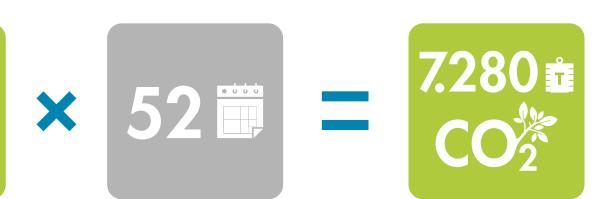

#### **C02** Environmental influence

According to the Ministry of the Environment, every person influences the environment negatively with 10 tons of CO2 per year. If you look at the negative **influence of CO2** of **trucks versus railway** on traffic between Italy and Norway the facts are:

1 driver in train = 52 drivers on the roads!!!

#### **C02** Environmental influence

**SAVED PER WEEK** 

**SAVED PER YEAR** 

**Case History** 

**Flour** in rail wagons Italy - Sweden

**Tomato** from South Italy to Gothenburg, Sweden