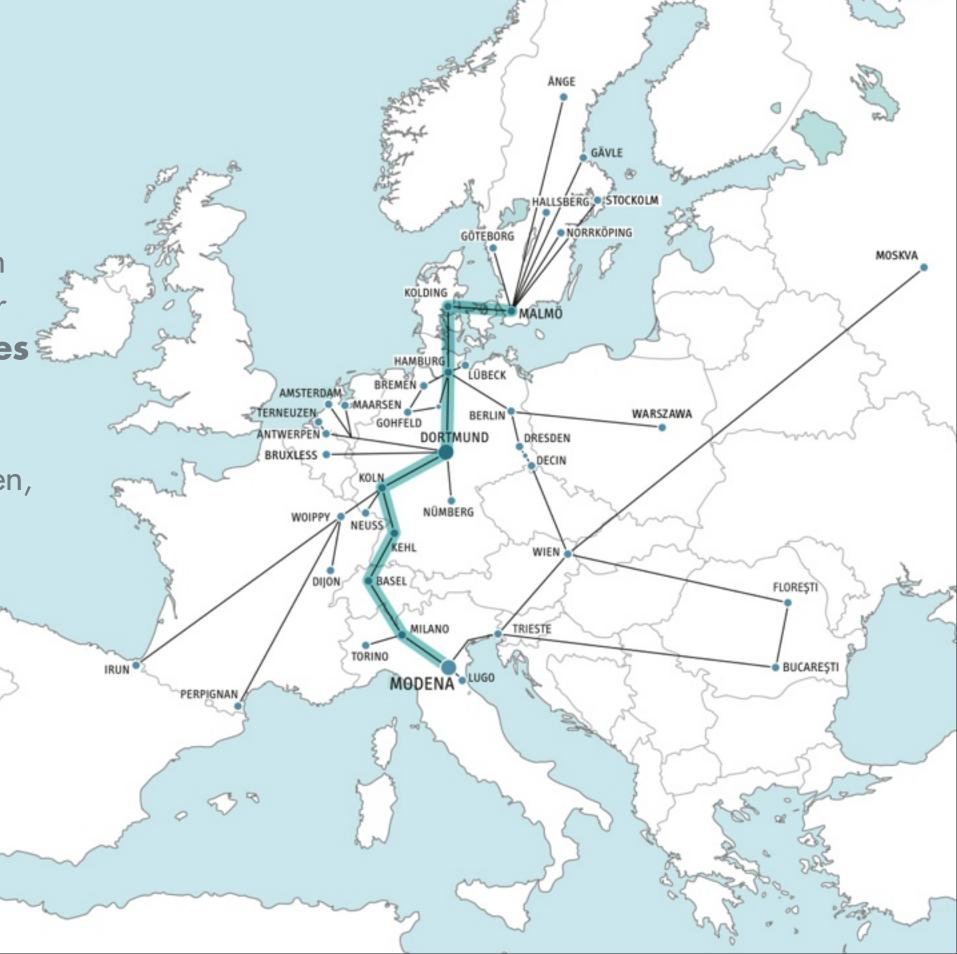

# Daily pick up & delivery Italia / Europa

We are strategically located in Modena, in Emilia-Romagna region. This favorable position allows us to manage every client demand with our best efficiency and offering intermodal services and direct railway transports with daily departure towards all Europe, especially from/to Scandinavian countries (Denmark, Sweden, Norway) and Finland.

#### **ITALY**

Your shipments can daily depart from our terminal in Modena, with an express delivery abroad and in all Italy (24-36 h for pick up and deliveries in North Italy, 36-48 h for Centre Italy, and at most 56 h for the islands).

#### **SCANDINAVIA**

Thanks to the strategic position of our partner terminal we can deliver every day your goods optimizing the consignment costs and considerably reducing the delivery time.

#### **EUROPE**

Weekly departure to Germany, Rumania, Belgium, France, Netherlands, Russia.